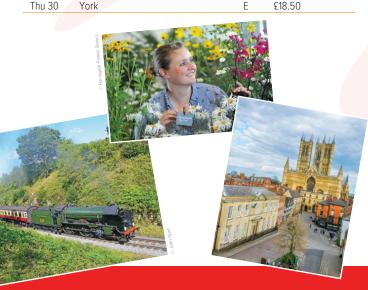

## Day Trip Excursions 2024

| Date    | Destination                          | Dep.<br>Code | Price<br>(Child -£1) | Fam<br>Disc |
|---------|--------------------------------------|--------------|----------------------|-------------|
| FEBRUAR | ΥY                                   |              |                      |             |
| Sat 24  | York                                 | Е            | £18.50               | Υ           |
| MARCH   |                                      |              |                      |             |
| Sun 10  | Mothers Day Mystery                  | D            | £17.00               |             |
| Sat 16  | Bury Market                          | G            | £21.00               |             |
| Wed 20  | Newcastle & Metrocentre              | Α            | £12.00               |             |
| Sat 30  | Edinburgh                            | С            | £22.00               | Υ           |
|         |                                      |              |                      |             |
| APRIL   |                                      |              |                      |             |
| Mon 1   | Whitby                               | Е            | £18.00               |             |
| Thu 4   | South Lakes Zoo (admission not inc.) | Е            | £23.00               | Υ           |
| Sun 7   | Mystery Tour                         | D            | £17.00               |             |
| Thu 11  | Richmond & Mainsgill Afternoon Tea   | D            | £31.00               |             |
| Sat 20  | Beverley Market                      | G            | £21.00               |             |
| Sat 27  | Harrogate (Flower Show Day)          | Е            | £19.00               |             |
|         |                                      |              |                      |             |
| MAY     |                                      |              |                      |             |
| Sun 5   | Mystery Tour                         | D            | £17.00               |             |
| Sun 5   | Metrocentre Bus Rally & Newcastle    | Α            | £12.00               | Υ           |
| Mon 6   | Scarborough                          | G            | £19.00               | Υ           |
| Thu 9   | Houghton Hall & Carlisle             | K            | £20.00               |             |
| Sun 12  | Tynemouth Market                     |              | £16.50               |             |
| Sat 18  | Garstang & Morecambe                 | E            | £20.00               | Υ           |
| Wed 22  | Windermere Afternoon Tea             | Е            | £36.00               |             |
| Fri 24  | Evening Fish & Chip Mystery Tour     | J            | £14.00               | Υ           |
| Sat 25  | Lincoln                              | G            | £28.00               | Υ           |
| Mon 27  | Blackpool                            | Н            | £20.00               | Υ           |
| Tue 28  | Lake District Explorer               | Е            | £20.00               |             |
| Thu 30  | York                                 | F            | £18 50               |             |